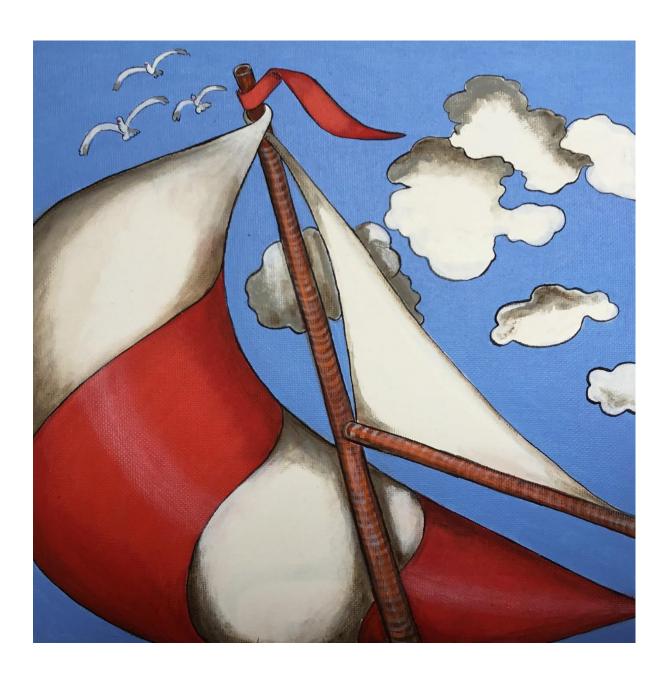

A boat.

A big blue boat.

A big blue boat with billowing sails.

A big blue boat with billowing sails, and a towering mast that touches the sky.

A big blue boat with billowing sails, a towering mast that touches the sky, and a large wooden wheel that turns and twirls.