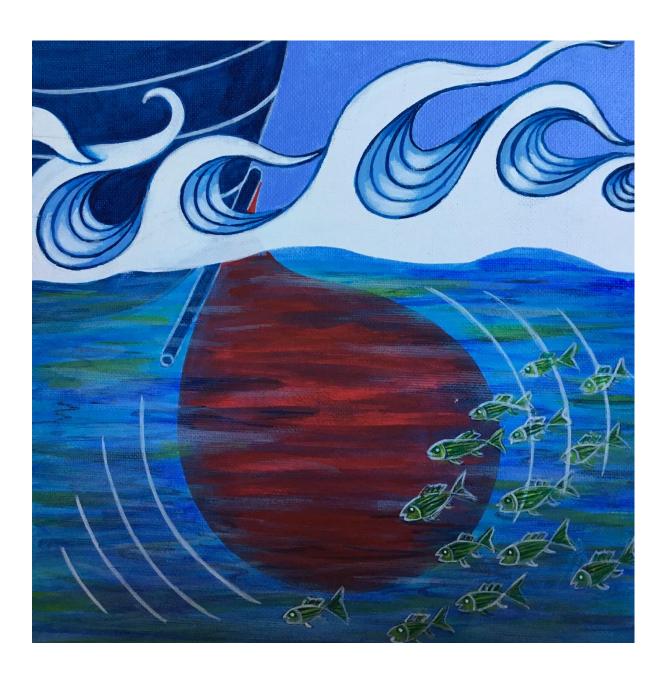

A big blue boat with billowing sails, a towering mast that touches the sky, a large wooden wheel that turns and twirls, and an enormous rudder as flat as a paddle that slides and glides from side to side.