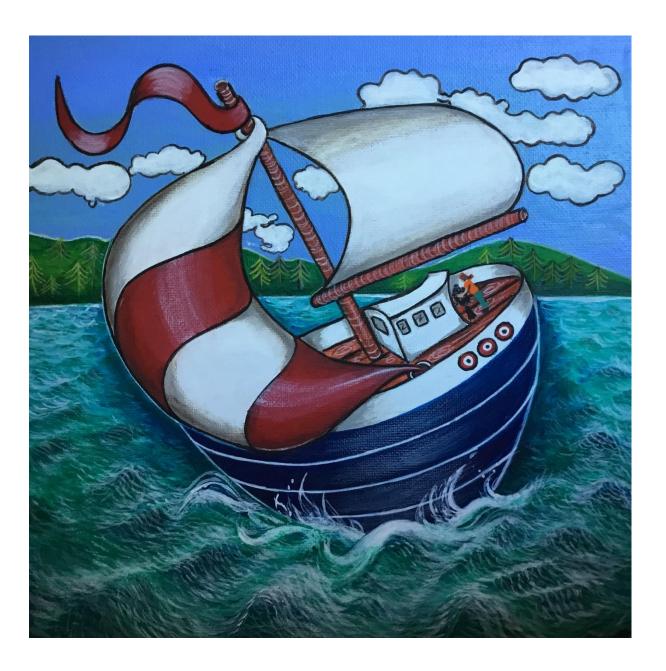

A boat.

A big blue boat.

A big blue boat with billowing sails.

A big blue boat with billowing sails, and a towering mast that touches the sky.

A big blue boat with billowing sails, a towering mast that touches the sky, and a large wooden wheel that turns and twirls.

A big blue boat with billowing sails, a towering mast that touches the sky, a large wooden wheel that turns and twirls, and an enormous rudder as flat as a paddle that slides and glides from side to side.

A big blue boat with billowing sails, a towering mast that touches the sky, a large wooden wheel that turns and twirls, an enormous rudder as flat as a paddle that slides and glides from side to side, and a heavy grey anchor on oodles of chain.

A big blue boat with billowing sails, a towering mast that touches the sky, a large wooden wheel that turns and twirls, an enormous rudder as flat as a paddle that slides and glides from side to side, a heavy grey anchor on oodles of chain, and a captain as brave as brave can be.

A big blue boat with billowing sails, a towering mast that touches the sky, a large wooden wheel that turns and twirls, an enormous rudder as flat as a paddle that slides and glides from side to side, a heavy grey anchor on oodles of chain, and a captain as brave as brave can be – all out for a sail on the rollicking, frolicking sea.