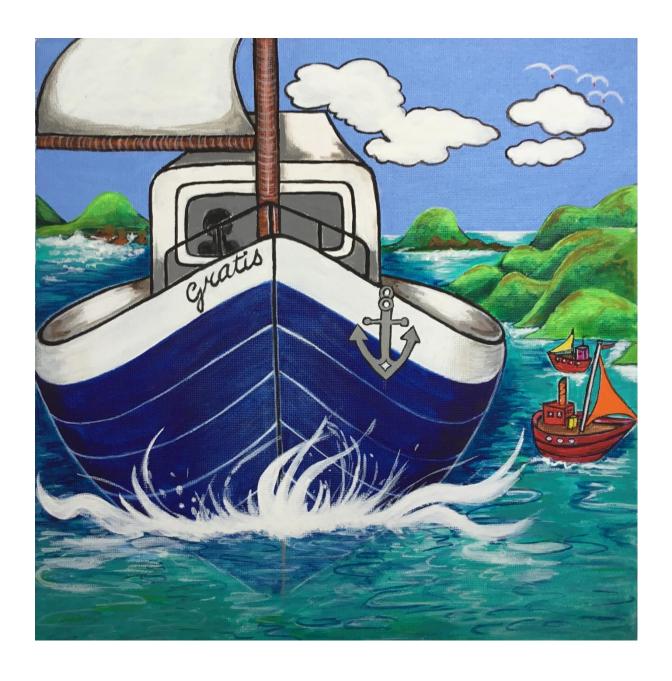

A big blue boat with billowing sails, a towering mast that touches the sky, a large wooden wheel that turns and twirls, an enormous rudder as flat as a paddle that slides and glides from side to side, and a heavy grey anchor on oodles of chain.