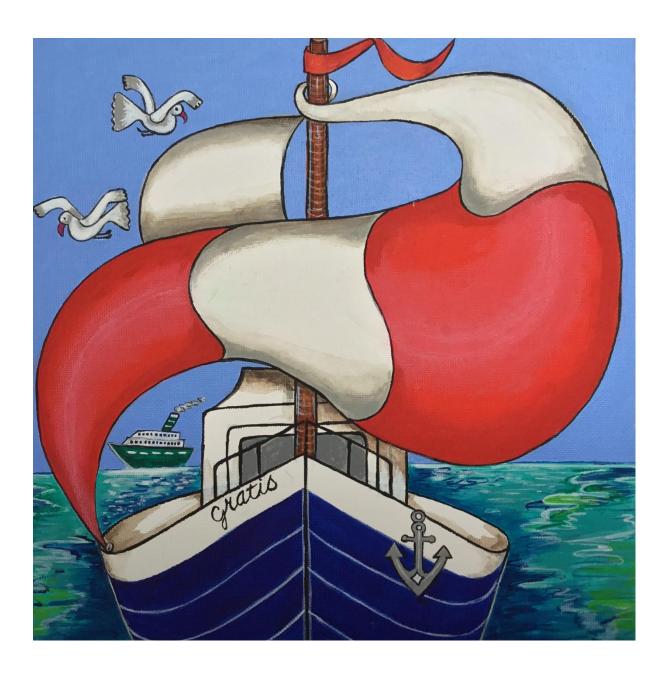

A boat.

A big blue boat.

A big blue boat with billowing sails.

A big blue boat with billowing sails, and a towering mast that touches the sky.

A big blue boat with billowing sails, a towering mast that touches the sky, and a large wooden wheel that turns and twirls.