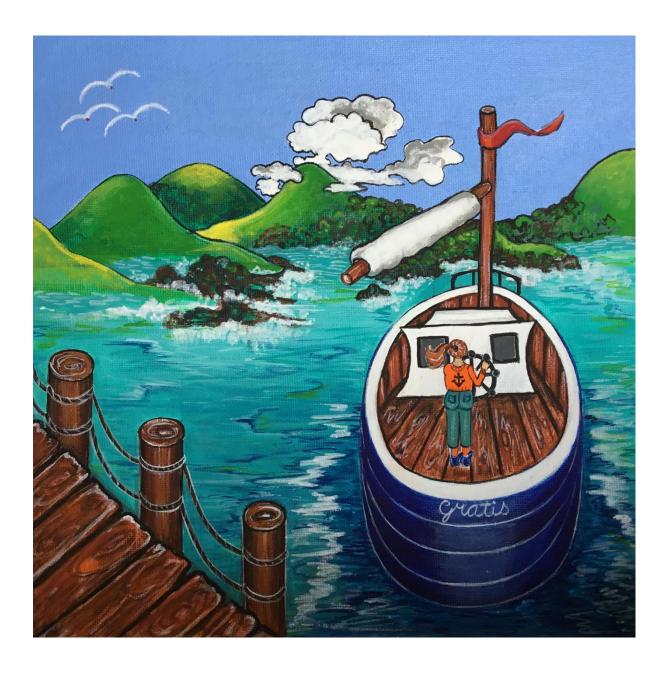

A boat.

A big blue boat.

A big blue boat with billowing sails.

A big blue boat with billowing sails, and a towering mast that touches the sky.

A big blue boat with billowing sails, a towering mast that touches the sky, and a large wooden wheel that turns and twirls.

A big blue boat with billowing sails, a towering mast that touches the sky, a large wooden wheel that turns and twirls, an enormous rudder as flat as a paddle that slides and glides from side to side, a heavy grey anchor on oodles of chain, and a captain as brave as brave can be.