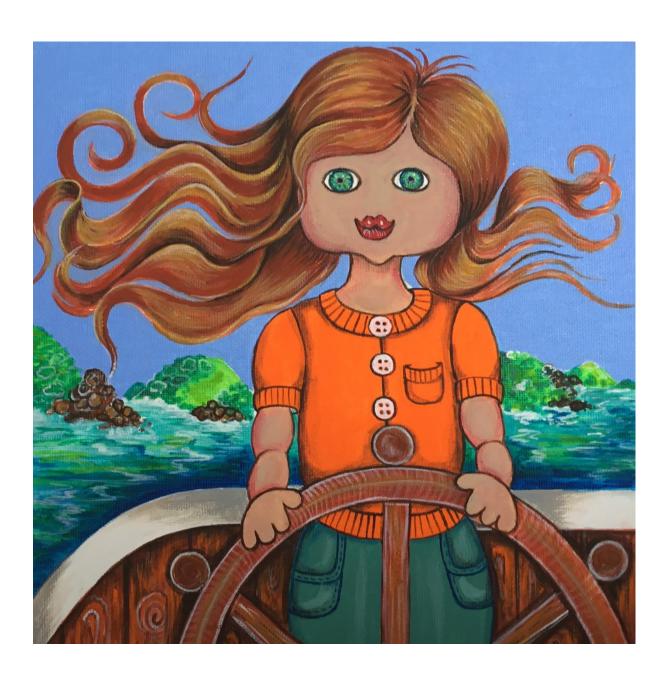

A big blue boat with billowing sails, a towering mast that touches the sky, a large wooden wheel that turns and twirls, an enormous rudder as flat as a paddle that slides and glides from side to side, a heavy grey anchor on oodles of chain, and a captain as brave as brave can be.