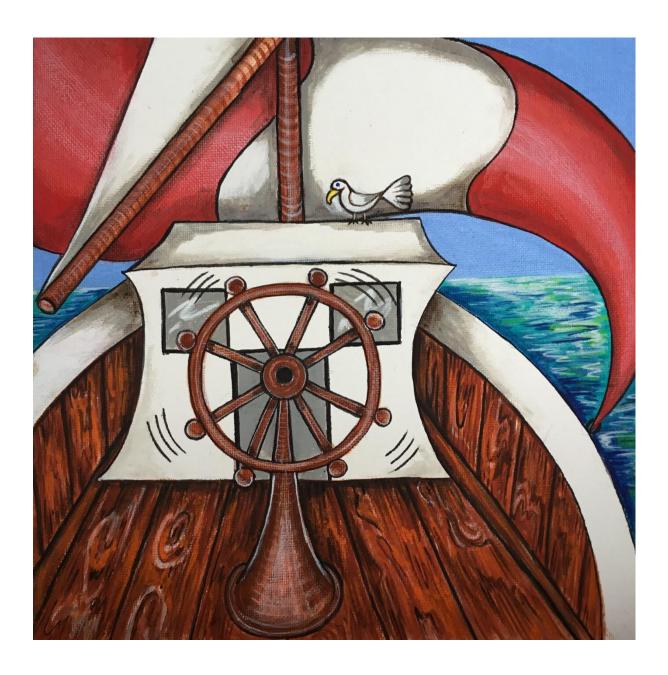

A boat.

A big blue boat.

A big blue boat with billowing sails.

A big blue boat with billowing sails, and a towering mast that touches the sky.

A big blue boat with billowing sails, a towering mast that touches the sky, and a large wooden wheel that turns and twirls.