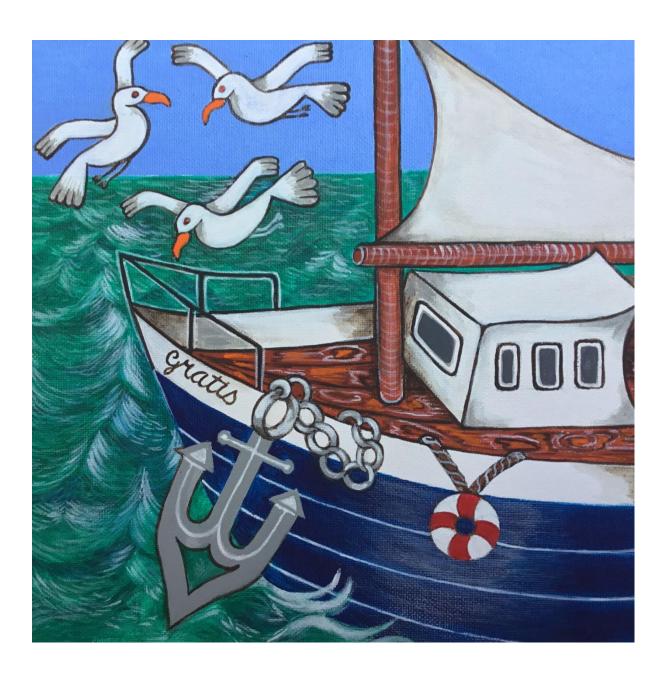

A big blue boat with billowing sails, a towering mast that touches the sky, a large wooden wheel that turns and twirls, an enormous rudder as flat as a paddle that slides and glides from side to side, and a heavy grey anchor on oodles of chain.